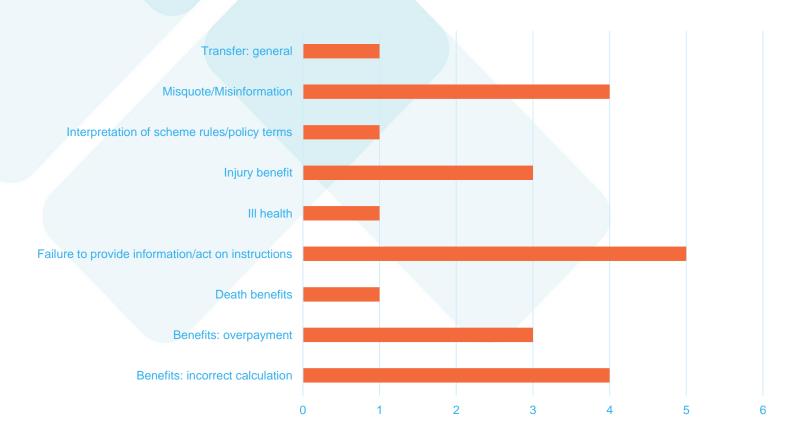

d           | 4         | -           |
| Partially upheld | 1         | -           |
| Not upheld       | 5         | -           |
| Total            | 10        | -           |

| Outcomes "informal" resolutions | 2016/17 | 01.04.2017- |  |
|---------------------------------|---------|-------------|--|
| resolutions                     |         | 31.07.2017  |  |
| Opinion accepted                | 1       | -           |  |
| Resolution                      | 4       | -           |  |
| Withdrawn                       | 1       | -           |  |
| Total                           | 6       | -           |  |
|                                 |         |             |  |

2016/17



Opinion accepted
Resolution
Withdrawn
Determined



#### Firefighters Pension Scheme complaint types



#### Police Pension Schemes, enquiries investigations & outcomes

| Year                    | 2014 | 2015 | 2016 | 2016/17 |
|-------------------------|------|------|------|---------|
| Investigations accepted | 10   | 8    | 2    | 11      |
| Investigations closed   | 9    | 8    | 14   | 9       |
| Enquiries               | 55   | 113  | -    | 18      |

| Outcome Determined Investigations | 2016/2017  | 2017 to date |
|-----------------------------------|------------|--------------|
| Upheld                            | 25% (2)    | 28.57% (2)   |
| Partially upheld                  | 12.5% (1)  | 14.29% (1)   |
| Not upheld                        | 62.5% (5)  | 57.14% (4)   |
| Formal resolution                 | 42.1% (8)  | 77.8% (9)    |
| Informal resolution               | 57