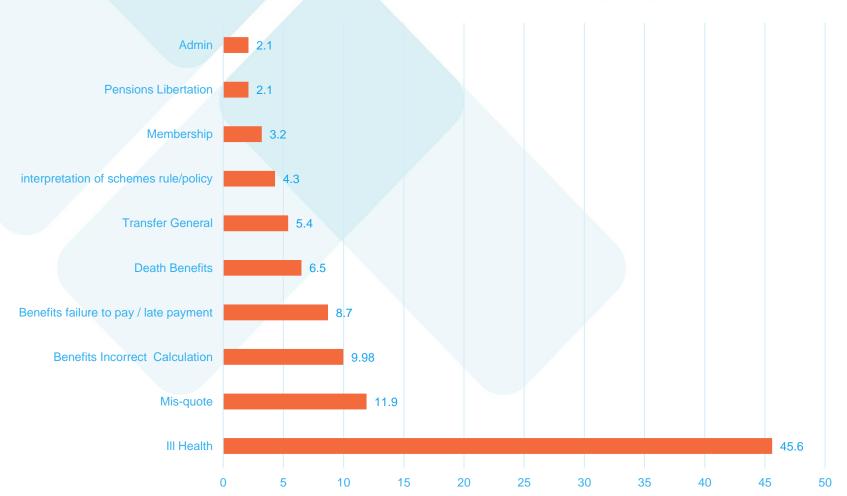

Investigations | 2016/2017                 |
|--------------------------------------------|---------------------------|
| Upheld                                     | 12.82% (5)                |
| Partially upheld                           | 17.95% (7)                |
| Not upheld                                 | 69.25% (27)               |
| Total                                      | 39 (39.8% total closures) |

| Outcome "informal" resolutions | 2016/17                   |  |  |
|--------------------------------|---------------------------|--|--|
| Opinion accepted               | 34.7% (34)                |  |  |
| Resolution                     | 25.5% (25)                |  |  |
| Total                          | 59 (60.2% total closures) |  |  |

#### **LGPS Complaint Types**





## Firefighters Pension Scheme statistics (investigations)



| Year                    | 2014 | 2015 | 2016/17 | 01.04. 017<br>31.07.2017 |
|-------------------------|------|------|---------|--------------------------|
| Investigations accepted | 15   | 13   | 16      | 9                        |
| Investigations closed   | N/A  | 18   | 11      | 5                        |

| Outcome "Formal" | 2016/2017 | 01.04.2017- |
|------------------|-----------|-------------|
| Determined       |           |             |
| Investigations   |           | 31.07.2017  |
| Upheld           | 4         | -           |
| Partially upheld | 1         | -           |
| Not upheld       | 5         | -           |
| Total            | 10        | -           |

| Outcomes "informal" resolutions | 2016/1